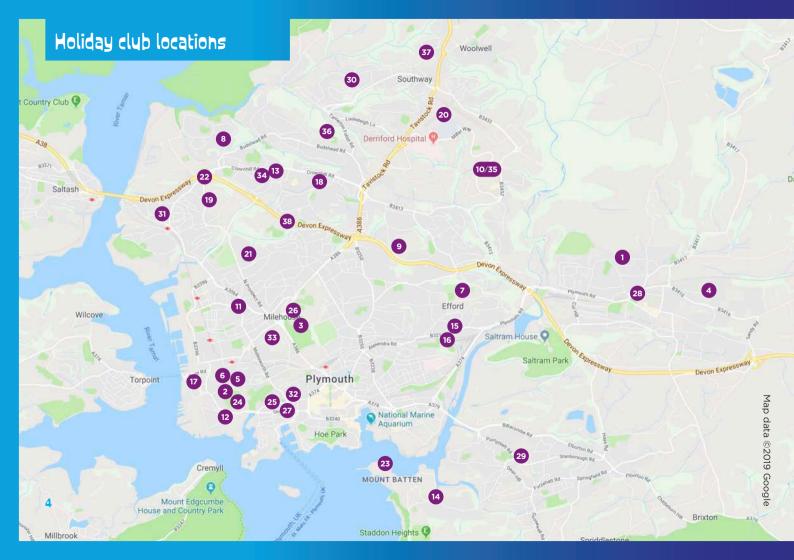

Ernesettle Community School

Plymouth Life Centre

· St Peter's Primary School.

- Boringdon Primary School PL7 4HJ
- 2 Brickfields Sports & Recreation Centre PI 1 4NF
- 3 Central Park Community Sports Hub PL3 4HQ
- 4 Chaddlewood Primary School PL7 2EU
- 5 City College Plymouth PL1 5QG
- 6 Devonport Park Activity Centre PL1 4BU
- 7 Efford Youth and Community Centre PL3 6HU

- 8 Ernesettle Community School PL5 2RB
- 9 Eggbuckland Community College PL6 5YB
- 10 Estover Youth Centre PL6 8UN
- 11 Ford Primary School PL2 1PU
- Hamoaze
  House
- Honicknowle Youth Centre
- 14 Hooe Primary Academy PL9 9RG
- Laira Green
  Primary
  School
  PL3 6BP

- 16 Lipson Co-operative Academy PL4 7PG
- Marlborough
  Primary
  Academy
  PL1 4NJ
- Manadon
  Sports and
  Community
  Hub
  PL5 3ED
- 19 Marine Academy Plymouth PL5 2AF
- Marjon Sport & Health Centre PL6 8BH
- 21 Mayflower Community Academy PL2 2NJ
- Plaistow
  Hill Infant
  and Nursery
  School
  PL5 2DT

- Mount Batten
  Watersports
  and Activities
  Centre
  PL9 9SJ
- Plymouth
  Albion Rugby
  Club
  Pl 1 4 J 7
- Plymouth
  College
  Preparatory
  School
  PL1 3JL
- Plymouth Life Centre PL2 3DG
- Plymouth
  School of
  Creative Arts
  PL1 3EG
- 28 Plympton Library PL7 2AS
- Plymstock
  Library
  PL9 9BU

- Southway
  Youth &
  Community
  Centre
  PL6 6TB
- St Paul's Catholic Primary School PL5 1NE
- 32 St Peters Primary School PL1 1TP
- 33 Stoke
  Damerel
  Community
  College
  PL3 4BD
- The Phoenix Centre PL5 2LZ
- Tor Bridge
  High Sports
  Centre
  PL6 8UN
- Whitleigh Scout Hut PL5 4AA

- Widewell Primary Academy PL6 7ER
- YMCA
  Plymouth
  PL5 3NG

Other locations not illustrated on the map opposite:

- 59 CHICKS Coastal Retreat Par, Cornwall
- The Mansions
  Totnes
  +
  Torre Abbey
  Torquay