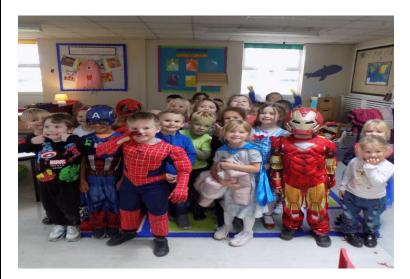

#### Superhero Day

Superhero Day was a success and the children enjoyed dressing up as their favourite heroes. We had all the usual superheroes as well as mums, dads, teachers and doctors!